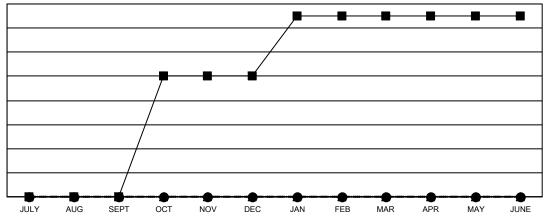

## GOALS AND ACTUAL NEW CLUBS CUMULATIVE

■- CURRENT YEAR GOALS FOR NEW CLUBS

CURRENT YEAR ACTUAL NEW CLUBS

▲ - LAST YEAR ACTUAL NEW CLUBS