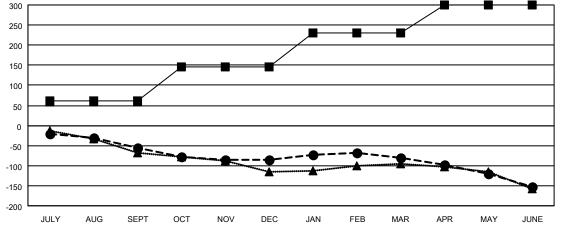

## GOALS AND ACTUAL MEMBERS CUMULATIVE

| <b>-</b> | MEMBER | GROWTH N | IET GOAL |
|----------|--------|----------|----------|
|          |        |          |          |

- ● - MEMBER GROWTH ACTUAL

▲ - LAST YEAR MEMBERSHIP ACTUAL